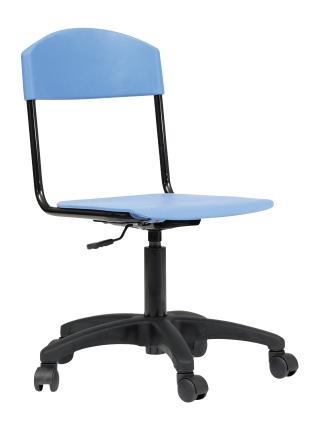

# TRUPOS CLASSIC GASLIFT CHAIR

CODE: RES41

## PRODUCT DESCRIPTION

Truly built to last. The Trupos Gaslift is a tried and true student chair available at all student heights. Also available as a classic, stool and with a sled base. Combine it with one of our students desks to complete your classroom. Built by Batger

## **SPECIFICATIONS**

**W**400 **D**490 **H**380-510 (Adjustable)

## **COMPOSITION**

ERW commercial grade powder coated steel frame Foam padded upholstered seat 5 star base on castors High Density Polyethylene (HDPE)